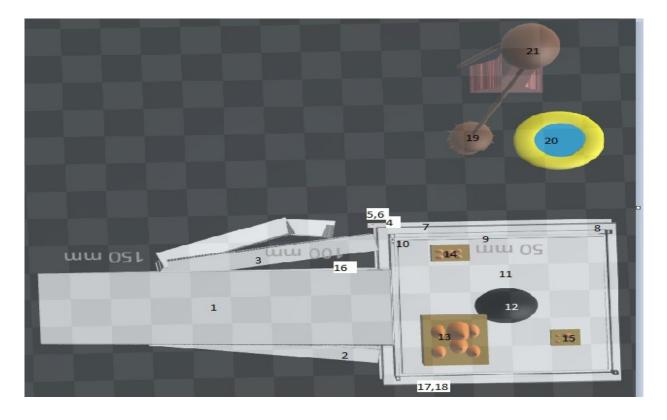

## המזבח the Mizbeach

1-ramp 2-little ramp to go on sovev 3-little ramp to go off sovev. 4-Yesod, only on two sides 5,6two little holes in the base. 7-sovev.

8-Keranos. 9-place for kohanim to walk on Mizbeach. 10-two little cups for the nesachim. 11-top of the Mizbeach. 12- tapu'ach, pile of ashes in middle of the mizbeach. 13-main fire, to burn the korbonos. 14-smaller fire, to get coals to burn the ketores. 15-small fire, to make sure there is always a fire burning on the mizbeach. 16-small window at top of ramp. 17- the karkov, decorative design of flowers under the sovev. 18red line under the karkov. 19-kiyor. 20- well for the kiyor. 21-muchni.